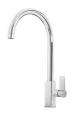

n is equipped with a large 3.5" drain, with the practical basket cap that prevents the discharge of solid parts.                                                                                                                               |
|                           |                                                                                                                                                                                                                                                        |

Sliding brackets

#### **TECHNICAL DATA**



#### **OPTIONAL ACCESSORIES**



**Cestello inox** 8612 000



**Glass chopping board** 8631 300



HDPE Chopping board 8657 001



Iroko-wood chopping board 8655 000



Stainless steel plate rack 8100 280

**RECOMMENDED PAIRINGS** 



Mixer Tap Delta 8441 000

#### **OPTIONAL AUTOMATIC WASTE FITTINGS**



Automatic waste fitting 8407 100



Automatic waste fitting 8407 000



LIRA automatic waste fitting 8407 102



LIRA automatic waste fitting 8407 103