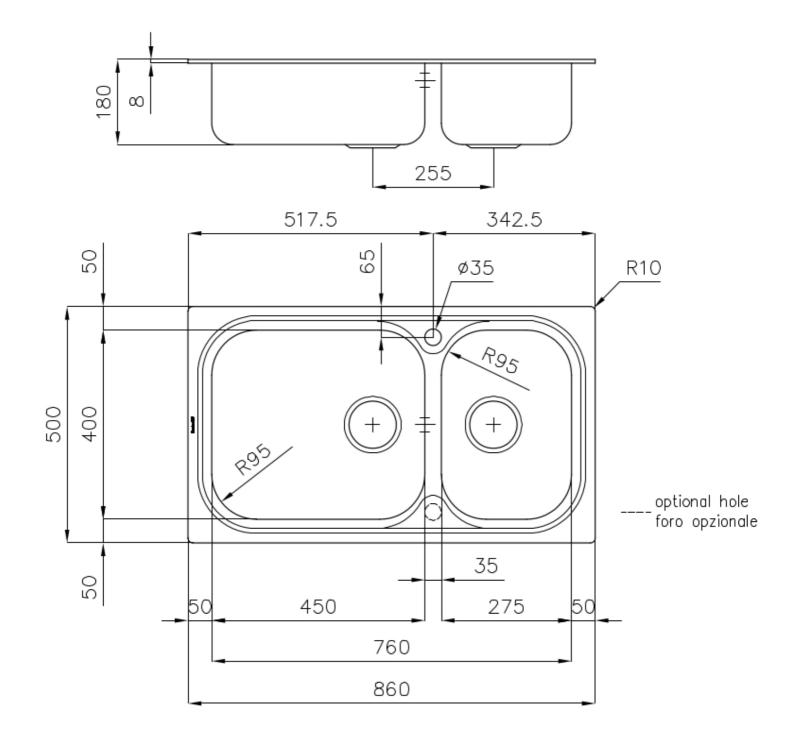

#### DETAILS

| Edge/Installation Type | Standard (8 mm Edge)                                            |
|------------------------|-----------------------------------------------------------------|
| Finish                 | Foster brushed                                                  |
| Material               | AISI 304 stainless steel                                        |
| Texture                | Foster brushed                                                  |
| Base                   | 90 cm                                                           |
| Dimensions             | 860x500 mm                                                      |
| Standard fittings      | Fixing hooks, gasket, drain, overflow and siphon, boxed packing |
| Mixer holes            | 1 standard hole - 2nd hole on request                           |
| Built-in hole          | 840 x 480 mm                                                    |

| Drainer         | No                  |
|-----------------|---------------------|
| Width           | 86 cm               |
| Bowl dimension  | 450x400 + 275x400mm |
| Number of bowls | 2 bowls             |
| Waste fitting   | 3,5" drain          |
|                 |                     |

#### FEATURES

| 2nd / 3rd hole availaible | The sink can be customized with the execution on request of additional holes, usable for double-hole mixers, for remote controlled drains or for the installation of soap dispensers. The positions are marked on the drawings with dotted line holes. |
|---------------------------|--------------------------------------------------------------------------------------------------------------------------------------------------------------------------------------------------------------------------------------------------------|
| Added value               | Foster uses steel thicknesses higher than those used on average by other manufacturers. This is<br>how, thanks to our long experience, we know how to make sinks of superior quality and with a<br>better resistance to aging.                         |
| Basket 3,5" waste fitting | The drain is equipped with a large 3.5" drain, with the practical basket cap that prevents the discharge of solid parts.                                                                                                                               |
|                           |                                                                                                                                                                                                                                                        |

#### **TECHNICAL DATA**